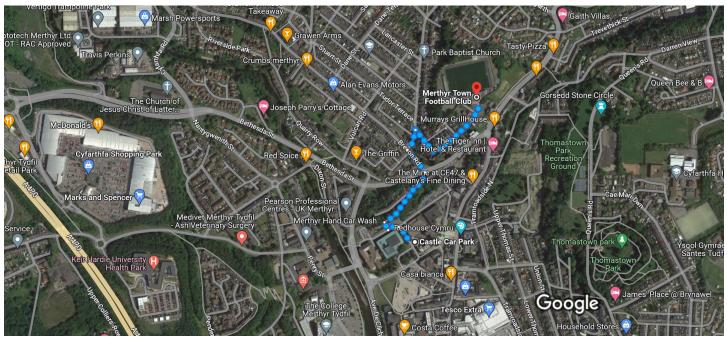

## Google Maps

Castle Car Park, Merthyr Tydfil CF47 8JD to Merthyr Walk 0.4 mile, 10 min Town Football Club, Penydarren Park, Merthyr Tydfil CF47 8RF

Imagery ©2023 Airbus, Bluesky, Infoterra Ltd & COWI A/S, Getmapping plc, Maxar Technologies, The GeoInformation Group, Map data 100 m ©2023

Use caution – walking directions may not always reflect real-world conditions

## **Castle Car Park**

Merthyr Tydfil CF47 8JD

| 1              | 1. | Walk north-west on Glebeland Pl                                  |          |
|----------------|----|------------------------------------------------------------------|----------|
| ←              | 2. | Turn left to stay on Glebeland Pl                                | – 187 ft |
| с <del>)</del> | 3. | Turn right towards Abermorlais Terrace                           | - 102 ft |
| <b>↔</b>       | 4. | Turn right onto Abermorlais Terrace                              | — 75 ft  |
| 5              | 5. | Abermorlais Terrace turns slightly left and becomes Brecon Rd    | – 0.1 mi |
| <b>↔</b>       | 6. | Turn right onto The Walk                                         | – 243 ft |
| Ь              | _  | Turn right onto Park Terrace<br>Destination will be on the right | – 190 ft |
|                |    |                                                                  | 0.2 mi   |

Merthyr Town Football Club

Penydarren Park, Merthyr Tydfil CF47 8RF